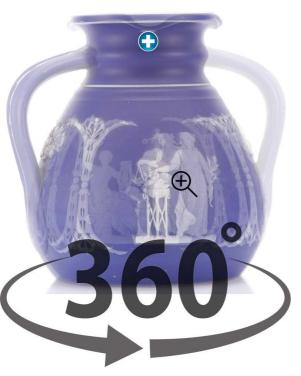

#### **360 VIEW PHOTOGRAPHY SERVICES**

360 degree product views bring an in store viewing experience to your website. We can produce high quality 360 views of your product in HTML5 giving the ability to rotate the image as you want, to view all around and zoom in to check detail. Hotspots can be added for more product information, links to URL's or other buying opportunities. Other features include the ability to append meta data and Google analytics within the 360 view. Compatible with most websites and social media platforms.

## Hotspot 🛛

Constraints and a constraint of the constraints of the constraint

Tony Drew Photography

The Studio, Lode Lane

Solihull West Midlands. B91 2HZ

www.tonydrewphotography.co.uk